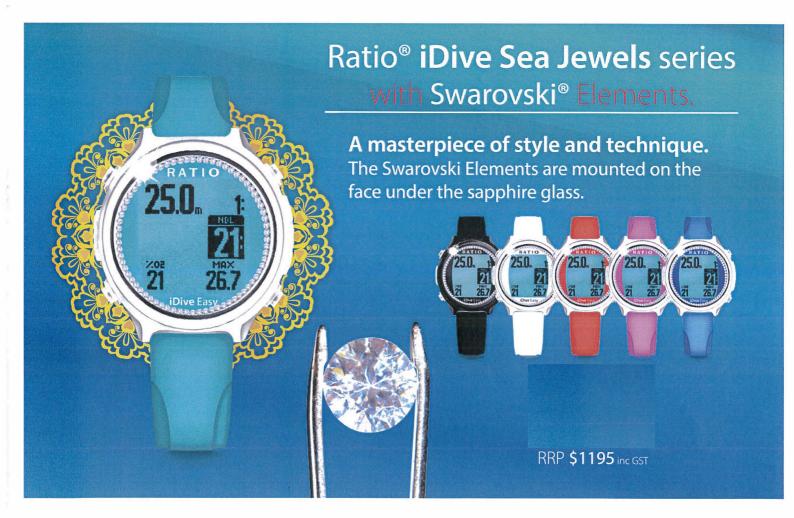

rotection Levels
  - 6 Levels of personal adjustment to personalise your protection factor
- Apps
  - Sleep Mode (+35% Autonomy)
  - Fitness (Distance, Speed, Calories)
  - Magnetometer
  - Chronometer
- Pitch&Roll
- · Moon calendar
- Stainless Steel case and Sapphire Glass
- Long life Rechargeable Battery
- Updatable OS

RRP \$1295 inc GST



www.ratio-computers.com





#### iDive Easy Gauge AVG, Air, Nitrox

- Single Core Algorithm
- Easy to set Protection Levels
  - 4 Levels of personal adjustment to personalise your protection factor
- Apps
  - Sleep Mode (+35% Autonomy)
  - Fitness (Distance, Speed, Calories)
  - Magnetometer
  - Chronometer
  - Pitch&Roll

- Moon calendar
- Stainless Steel case and Sapphire Glass
- Long life Rechargeable Battery
- Updatable OS

RRP \$995 inc GST