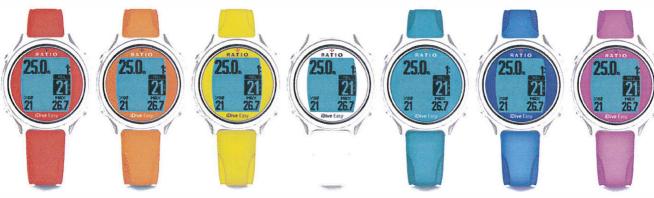

Protection Levels
  - 6 Levels of personal adjustment to personalise your protection factor
- Apps
  - Sleep Mode (+35% Autonomy)
  - Fitness (Distance, Speed, Calories)
  - Magnetometer
  - Chronometer
- Pitch&Roll
- · Moon calendar
- Stainless Steel case and Sapphire Glass
- Long life Rechargeable Battery
- Updatable OS

RRP \$1295 inc GST



www.ratio-computers.com





#### iDive Easy Gauge AVG, Air, Nitrox

- Single Core Algorithm
- Easy to set Protection Levels
  - 4 Levels of personal adjustment to personalise your protection factor
- Apps
  - Sleep Mode (+35% Autonomy)
  - Fitness (Distance, Speed, Calories)
  - Magnetometer
  - Chronometer
  - Pitch&Roll

- Moon calendar
- Stainless Steel case and Sapphire Glass
- Long life Rechargeable Battery
- Updatable OS

RRP \$995 inc GST