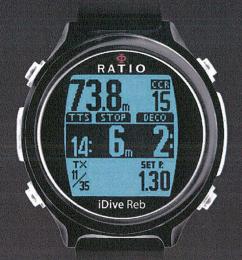

#### iDive Reb Gauge AVG, Air, Nitrox, Trimix, CCR

- Dual Core Algorithm
- Fully customizable Algorithm
  - User settable Gradient Factor
  - User settable Critical Bubble Radius
- Anns
  - Sleep Mode (+35% Autonomy)
  - Fitness (Distance, Speed, Calories)
  - Magnetometer
- Chronometer
- · Pitch&Roll
- · Moon calendar
- Stainless Steel case and Sapphire Glass
- Long life Rechargeable Battery
- Updatable OS