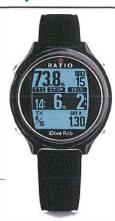

#### iDive Reb Gauge AVG, Air, Nitrox, Trimix, CCR

- Dual Core Algorithm
- Fully customizable Algorithm
  - User settable Gradient Factor
  - User settable Critical Bubble Radius
- Anns
  - Sleep Mode (+35% Autonomy)
  - Fitness (Distance, Speed, Calories)
  - Magnetometer
- Chronometer
- · Pitch&Roll
- · Moon calendar
- Stainless Steel case and Sapphire Glass
- Long life Rechargeable Battery
- Updatable OS