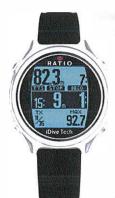

#### **iDive** Tech Gauge AVG, Air, Nitrox, Trimix

- Dual Core Algorithm
- Fully customizable Algorithm
  - User settable Gradient Factor
  - User settable Critical Bubble Radius
- App:
  - Sleep Mode (+35% Autonomy)
  - Fitness (Distance, Speed, Calories)
  - Magnetometer
  - Chronometer
- · Pitch&Roll
- · Moon calendar
- Stainless Steel case and Sapphire Glass
- Long life Rechargeable Battery
- Updatable OS