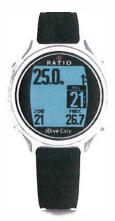

#### iDive Easy Gauge AVG, Air, Nitrox

- Single Core Algorithm
- Easy to set Protection Levels
  - 4 Levels of personal adjustment to personalise your protection factor
- Apps
  - Sleep Mode (+35% Autonomy)
  - Fitness (Distance, Speed, Calories)
  - Magnetometer
  - Chronometer
  - Pitch&Roll

- Moon calendar
- Stainless Steel case and Sapphire Glass
- Long life Rechargeable Battery
- Updatable OS

RRP \$995 inc GST